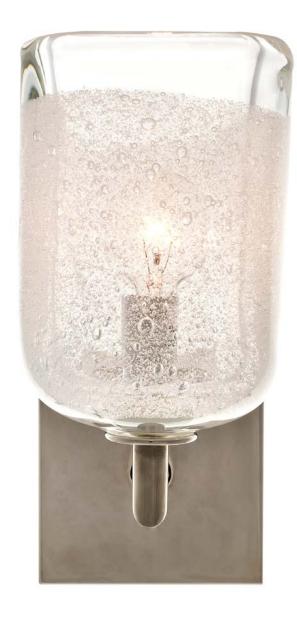

## **CLEAR SQUARE BUBBLE ELBOW SCONCE**

Product Number

Round plate: 27-57-129 Square plate: 38-57-129

This series of wall sconces is classically inspired. Scaled versions of our pendants extend from elegant metal armatures. The proximity of the glass to the wall allows for each piece's unique light pattern to be magnified. Hand blown and shaped in lead free crystal. No molds are used, and each glass shape is unique. Designed and made by Siemon & Salazar in California. Signed.

## **SPECIFICATIONS**

Included E12 candelabra base assembly

backplate and screws

4W LED 2700K white dimmable torpedo

6.5"T x 4.5"W Glass dim:

5.5 lbs Approx. weight

MAX WATT 40W incandescent Voltage