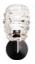

## **CLEAR SQUARE BUBBLE ELBOW SCONCE**

Product Number

Round plate: 27-57-129 Square plate: 38-57-129

This series of wall sconces is classically inspired. Scaled versions of our pendants extend from elegant metal armatures. The proximity of the glass to the wall allows for each piece's unique light pattern to be magnified. Hand blown and shaped in lead free crystal. No molds are used, and each glass shape is unique. Designed and made by Siemon & Salazar in California. Signed.

## **SPECIFICATIONS**

Included E12 candelabra base assembly

backplate and screws

4W LED 2700K white dimmable torpedo

6.5"T x 4.5"W Glass dim:

5.5 lbs Approx. weight

MAX WATT 40W incandescent Voltage