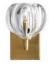

## **CLEAR SQUARE BUBBLE ELBOW SCONCE**

Product Number

Round plate: 27-57-129 Square plate: 38-57-129

This series of wall sconces is classically inspired. Scaled versions of our pendants extend from elegant metal armatures. The proximity of the glass to the wall allows for each piece's unique light pattern to be magnified. Hand blown and shaped in lead free crystal. No molds are used, and each glass shape is unique. Designed and made by Siemon & Salazar in California. Signed.

## **SPECIFICATIONS**

Included E12 candelabra base assembly

backplate and screws

4W LED 2700K white dimmable torpedo

6.5"T x 4.5"W Glass dim:

5.5 lbs Approx. weight

MAX WATT 40W incandescent Voltage