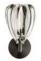

## **CLEAR SQUARE BUBBLE ELBOW SCONCE**

Product Number

Round plate: 27-57-129 Square plate: 38-57-129

This series of wall sconces is classically inspired. Scaled versions of our pendants extend from elegant metal armatures. The proximity of the glass to the wall allows for each piece's unique light pattern to be magnified. Hand blown and shaped in lead free crystal. No molds are used, and each glass shape is unique. Designed and made by Siemon & Salazar in California. Signed.

## **SPECIFICATIONS**

Included E12 candelabra base assembly

backplate and screws

4W LED 2700K white dimmable torpedo

6.5"T x 4.5"W Glass dim:

5.5 lbs Approx. weight

MAX WATT 40W incandescent Voltage