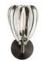

## CLEAR ROUND BUBBLE ELBOW SCONCE

Product Number

Round plate: 27-44-129 Square plate: 38-44-129

This series of wall sconces is classically inspired. Scaled versions of our pendants extend from elegant metal armatures. The proximity of the glass to the wall allows for each piece's unique light pattern to be magnified. Hand blown and shaped in lead free crystal. No molds are used, and each glass shape is unique. Designed and made by Siemon & Salazar in California. Signed.