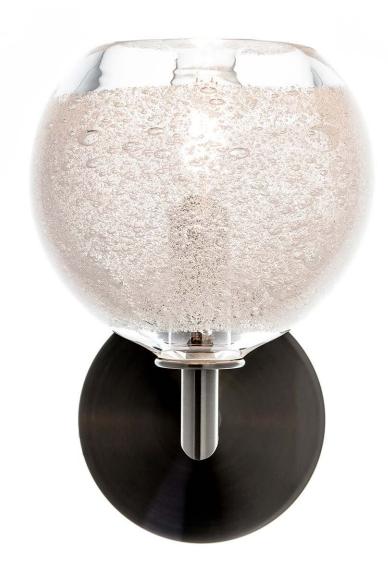

## CLEAR ROUND BUBBLE ELBOW SCONCE

Product Number

Round plate: 27-44-129 Square plate: 38-44-129

This series of wall sconces is classically inspired. Scaled versions of our pendants extend from elegant metal armatures. The proximity of the glass to the wall allows for each piece's unique light pattern to be magnified. Hand blown and shaped in lead free crystal. No molds are used, and each glass shape is unique. Designed and made by Siemon & Salazar in California. Signed.

## **SPECIFICATIONS**

Included E12 candelabra base assembly

backplate and screws

4W LED 2700K white dimmable globe

Glass dim: 5.5"T x 6"W Approx. weight 5.5 lbs

MAX WATT 40W incandescent Voltage 120V line voltage