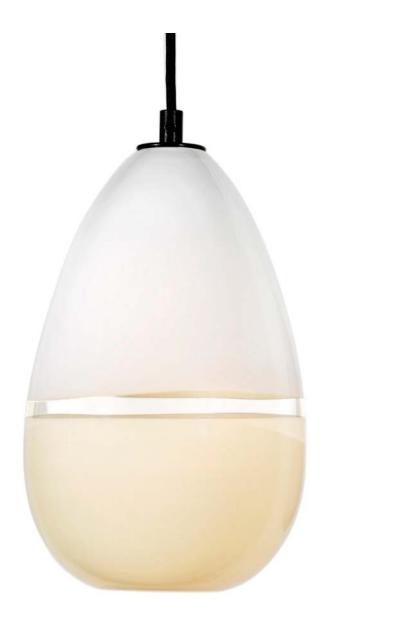

# WHITE/IVORY TEARDROP LATTIMO PENDANT

### Product Number: 23-12-19

A variation on the banded line, these pieces focus on their forms rather than the juxtoposition of colors. The name refers to the Italian technique of lattimo or milk glass. Two opaque swathes of color are wrapped around a clear crystal bubble. This line is currently made in a selection of refined silhouettes. Hand blown and shaped in lead free crystal. No molds are used, and each glass shape is unique. Designed and made by Siemon & Salazar in California. Signed.

## SPECIFICATIONS

| Included       | 6' of cord                        |        |  |
|----------------|-----------------------------------|--------|--|
|                | 5" round canopy                   |        |  |
|                | 4W LED 2700K white dimmable globe |        |  |
| Base           | E26 medium                        |        |  |
| Dimensions     | 12"T × 7.5"W                      |        |  |
| Approx. weight | 5.5 lbs                           | •      |  |
| MAX WATT       | 40W incandescent                  |        |  |
| Voltage        | 120V line voltage                 | LISTED |  |
|                |                                   |        |  |