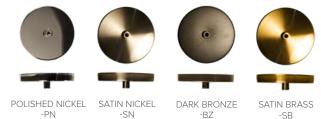

#### CANOPY FINISHES

\* Canopy mounts to standard jbox. Custom canopies available. For pipe and chain options, please view additional options page.

\* Each piece is handcrafted to order. Dimensions and color will vary.