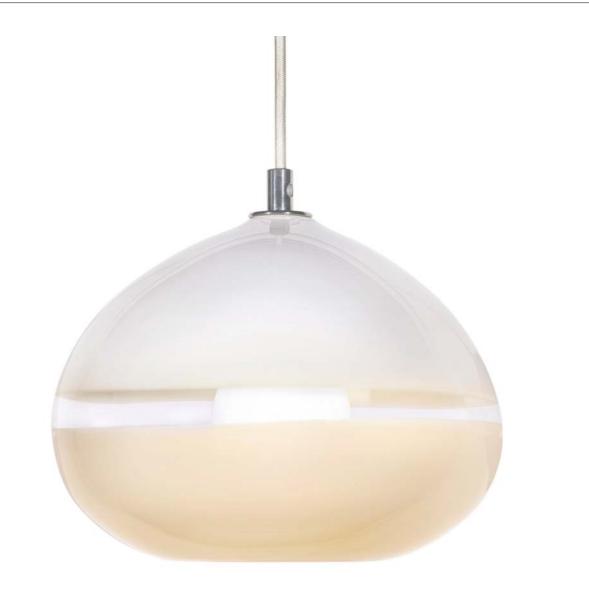

## WHITE/IVORY DROPLET LATTIMO PENDANT

Product Number: 23-24-19

A variation on the banded line, these pieces focus on their forms rather than the juxtoposition of colors. The name refers to the Italian technique of lattimo or milk glass. Two opaque swathes of color are wrapped around a clear crystal bubble. This line is currently made in a selection of refined silhouettes. Hand blown and shaped in lead free crystal. No molds are used, and each glass shape is unique. Designed and made by Siemon & Salazar in California. Signed.

## **SPECIFICATIONS**

Included 6' of cord 5" round canopy 4W LED 2700K white dimmable globe Base E26 medium Dimensions 7.5"T x 9.5"W 5.5 lbs Approx. weight MAX WATT 40W incandescent 120V line voltage Voltage