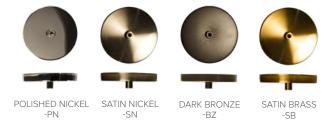

## CANOPY FINISHES

\* Canopy mounts to standard jbox. Custom canopies available. For pipe and chain options, please view additional options page.

\* Each piece is handcrafted to order. Dimensions and color will vary.