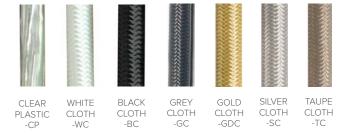

## WHITE/IVORY DROPLET LATTIMO PENDANT

Product Number: 23-24-19

A variation on the banded line, these pieces focus on their forms rather than the juxtoposition of colors. The name refers to the Italian technique of lattimo or milk glass. Two opaque swathes of color are wrapped around a clear crystal bubble. This line is currently made in a selection of refined silhouettes. Hand blown and shaped in lead free crystal. No molds are used, and each glass shape is unique. Designed and made by Siemon & Salazar in California. Signed.

## **SPECIFICATIONS**

Included 6' of cord 5" round canopy 4W LED 2700K white dimmable globe Base E26 medium Dimensions 7.5"T x 9.5"W 5.5 lbs Approx. weight MAX WATT 40W incandescent 120V line voltage Voltage

## CORD COLORS



## CANOPY FINISHES



\* Canopy mounts to standard jbox. Custom canopies available. For pipe and chain options, please view additional options page.

\* Each piece is handcrafted to order. Dimensions and color will vary.