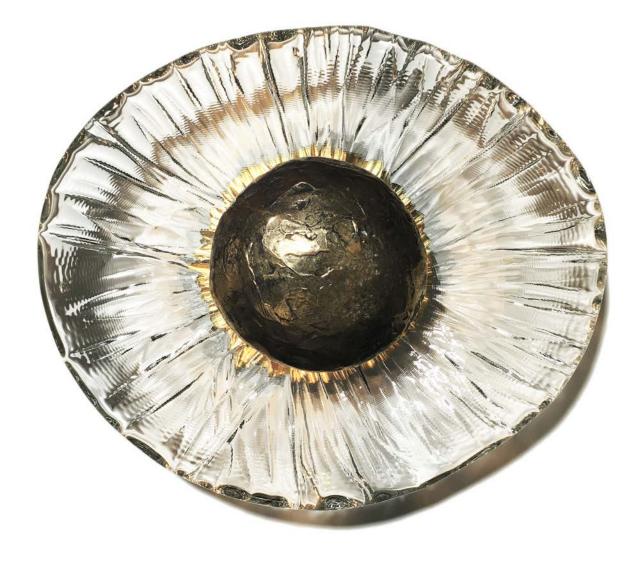

## **IRIS**

Product Number: 53-106-48

The iris uses heavily textured clear thick glass and a sculptural cast bronze heat sink to create a fixture that is a combination of ancient crafts and forward thinking. The glass and the bronze are hand shaped and finished so that each light is one of a kind. These LED fixtures can be mounted to the wall or ceiling. Hand blown and shaped in lead free crystal. No molds are used, and each glass shape is unique. Designed and made by Siemon & Salazar in California. Signed.

## **SPECIFICATIONS**

Details energy-efficient LED sconce with driver

3.2 watts, 350 lumens

approx. 40W incandescent equivalent

antique bronze finish

ADA compliant upon request

Dimensions:  $8\text{"T} \times 9.5\text{"W} \times 4.5\text{"D}$ 