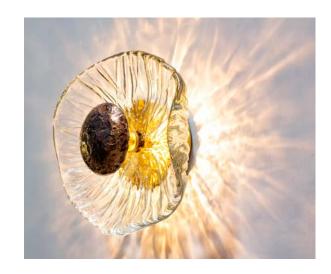

## **IRIS**

Product Number: 53-106-48

The iris uses heavily textured clear thick glass and a sculptural cast bronze heat sink to create a fixture that is a combination of ancient crafts and forward thinking. The glass and the bronze are hand shaped and finished so that each light is one of a kind. These LED fixtures can be mounted to the wall or ceiling. Hand blown and shaped in lead free crystal. No molds are used, and each glass shape is unique. Designed and made by Siemon & Salazar in California. Signed.

## **SPECIFICATIONS**

Details energy-efficient LED sconce with driver

3.2 watts, 350 lumens

approx. 40W incandescent equivalent

antique bronze finish

ADA compliant upon request

Dimensions:  $8\text{"T} \times 9.5\text{"W} \times 4.5\text{"D}$ 