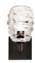

## **CLEAR URCHIN ELBOW SCONCE**

Product Number Round plate: 27-59-48 Square plate: 38-59-48

This series of wall sconces is classically inspired. Scaled versions of our pendants extend from clean metal armatures. The proximity of the glass to the wall allows for each piece's unique light pattern to be magnified. Hand blown and shaped in lead free crystal. No molds are used, and each glass shape is unique. Designed and made by Siemon & Salazar in California. Signed.

## **SPECIFICATIONS**

Included E12 candelabra base assembly

backplate and screws

4W LED 2700K clear dimmable globe

5.5"T x 6"W Glass dim:

Approx. weight 6 lbs

MAX WATT 40W incandescent Voltage 120V line voltage