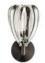

## **CLEAR URCHIN ELBOW SCONCE**

Product Number Round plate: 27-59-48 Square plate: 38-59-48

This series of wall sconces is classically inspired. Scaled versions of our pendants extend from clean metal armatures. The proximity of the glass to the wall allows for each piece's unique light pattern to be magnified. Hand blown and shaped in lead free crystal. No molds are used, and each glass shape is unique. Designed and made by Siemon & Salazar in California. Signed.