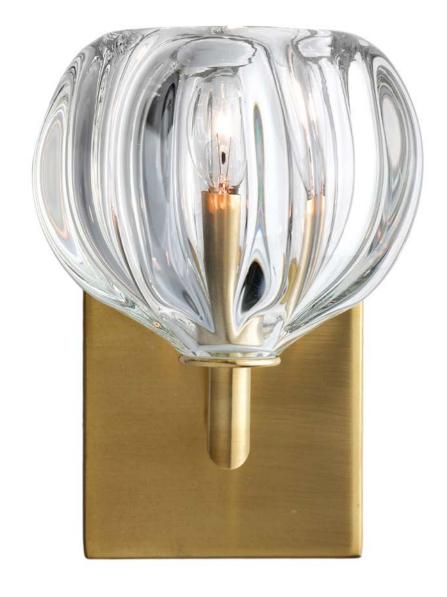

## **CLEAR URCHIN ELBOW SCONCE**

Product Number Round plate: 27-59-48 Square plate: 38-59-48

This series of wall sconces is classically inspired. Scaled versions of our pendants extend from clean metal armatures. The proximity of the glass to the wall allows for each piece's unique light pattern to be magnified. Hand blown and shaped in lead free crystal. No molds are used, and each glass shape is unique. Designed and made by Siemon & Salazar in California. Signed.

## **SPECIFICATIONS**

Included E12 candelabra base assembly

backplate and screws

4W LED 2700K clear dimmable globe

5.5"T x 6"W Glass dim:

Approx. weight 6 lbs

MAX WATT 40W incandescent Voltage 120V line voltage