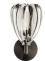

## CLEAR ROUND HAPPY ELBOW SCONCE

Product Number

Round plate: 27-44-48 Square plate: 38-44-48

This series of wall sconces is classically inspired. Scaled versions of our pendants extend from clean metal armatures. The proximity of the glass to the wall allows for each piece's unique light pattern to be magnified. Hand blown and shaped in lead free crystal. No molds are used, and each glass shape is unique. Designed and made by Siemon & Salazar in California. Signed.

## **SPECIFICATIONS**

Included E12 candelabra base assembly

backplate and screws

4W LED 2700K clear dimmable globe

Glass dim: 5"T x 6"W Approx. weight 6 lbs

MAX WATT 40W incandescent Voltage 120V line voltage