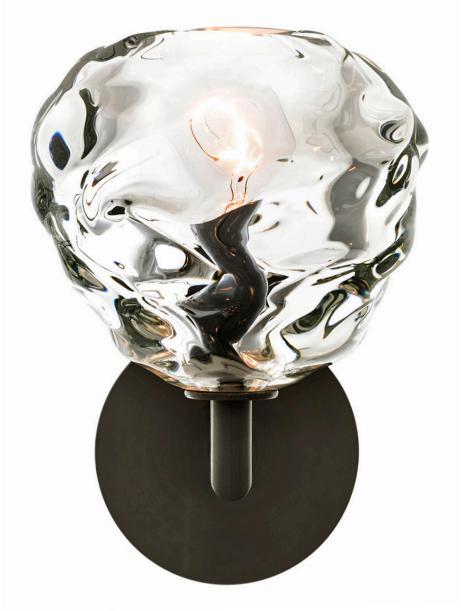

## CLEAR ROUND HAPPY ELBOW SCONCE

Product Number

Round plate: 27-44-48 Square plate: 38-44-48

This series of wall sconces is classically inspired. Scaled versions of our pendants extend from clean metal armatures. The proximity of the glass to the wall allows for each piece's unique light pattern to be magnified. Hand blown and shaped in lead free crystal. No molds are used, and each glass shape is unique. Designed and made by Siemon & Salazar in California. Signed.

## **SPECIFICATIONS**

Included E12 candelabra base assembly

backplate and screws

4W LED 2700K clear dimmable globe

Glass dim: 5"T x 6"W Approx. weight 6 lbs

MAX WATT 40W incandescent Voltage 120V line voltage