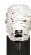

## CLEAR ROUND HAPPY ELBOW SCONCE

Product Number

Round plate: 27-44-48 Square plate: 38-44-48

This series of wall sconces is classically inspired. Scaled versions of our pendants extend from clean metal armatures. The proximity of the glass to the wall allows for each piece's unique light pattern to be magnified. Hand blown and shaped in lead free crystal. No molds are used, and each glass shape is unique. Designed and made by Siemon & Salazar in California. Signed.

## **SPECIFICATIONS**

Included E12 candelabra base assembly

backplate and screws

4W LED 2700K clear dimmable globe

Glass dim: 5"T x 6"W Approx. weight 6 lbs

MAX WATT 40W incandescent Voltage 120V line voltage