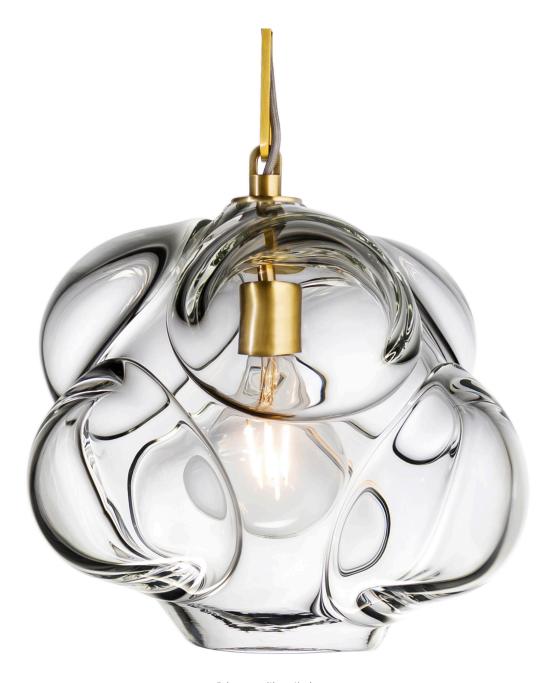

## CLEAR CUMULO PENDANT

Product Number: 24-68-48XL

Inspired by the cumulo vessel these pieces use dollops of glass over a central core. The hot bits are blown out to create a bulbous cloud-like shape. The bulbs are arranged so that each light will take a shape unique to itself. Hand blown and shaped in lead free crystal. Designed by Caleb Siemon & Carmen Salazar. Made in California. Signed.

### **SPECIFICATIONS**

Included 2' of chain

chain kit

4W LED 2700K clear dimmable globe

Base E26 medium Dimensions 10"T × 10"W

MAX WATT 40W incandescent Voltage 120V line voltage