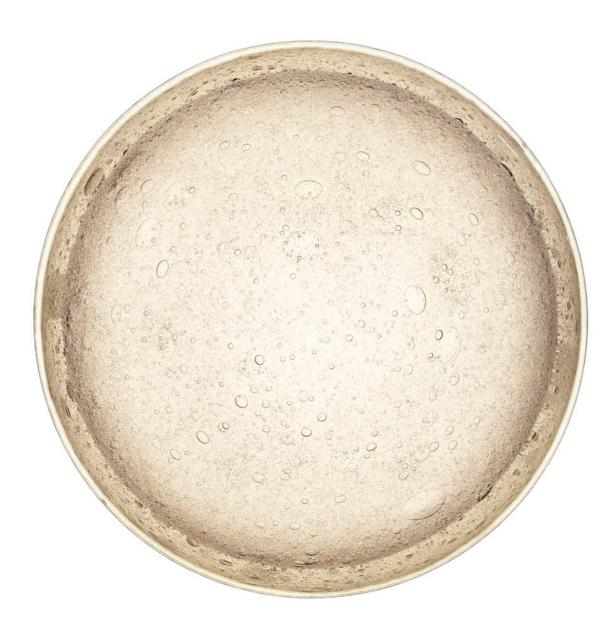

## MOONLIGHT SCONCE

Product Number: 54-107-236

The moonlight sconce embraces the optics created by the thickness of the glass and the intricacies of encased air bubbles. These LED fixtures with driver included can be mounted to the wall or ceiling. Hand blown and shaped in lead free crystal. No molds are used, and each glass shape is unique. Designed and made by Siemon & Salazar in California. Signed.