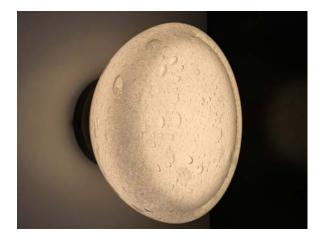

## MOONLIGHT SCONCE

Product Number: 54-107-236

The moonlight sconce embraces the optics created by the thickness of the glass and the intricacies of encased air bubbles. These LED fixtures with driver included can be mounted to the wall or ceiling. Hand blown and shaped in lead free crystal. No molds are used, and each glass shape is unique. Designed and made by Siemon & Salazar in California. Signed.